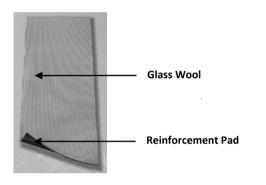

# SHINSUNG 2020



Expandable EPOXY PAD product for reinforcement of rigidity of car body

#### Product overview

Shinsung's 2010 product line is EPOXY PAD product which can realize damping function by reinforcing the rigidity of body panel by thermally fusing to inside of ROOF, DOOR, FENDER, HOOD, and TRUNK LID of automobile. Shinsung's 2010 product line is EPOXY PAD product which can realize damping function by reinforcing the rigidity of body panel by thermally fusing to inside of ROOF, DOOR, FENDER, HOOD, and TRUNK LID of automobile.

### Product Model



## Product Model



# Product Category

| Technical | Data |
|-----------|------|
|           |      |

\* AppearanceSolid\* ColorBlack\* Specific Gravity< 1.65</td>\* Foaming Rate> 150%\* Shear strength> 25kgf\* Initial Adhesion strength> 0.3 kgf/25mm\* Operating Temperature160~200°C, 20min

## Application Method

- 1. Remove one side release paper and attach to the target location to be applied
- 2. Good adhesive strength can be secured when tape is applied after removing anti-rust oil and contaminants on the attachment site

#### Storage method (storage conditions)

| 1. Storage | temperature |
|------------|-------------|
|------------|-------------|

2. Validity

ture Below 30℃ 30 days from date of manufacture

3. This product contains a blowing agent and a curing agent before the r