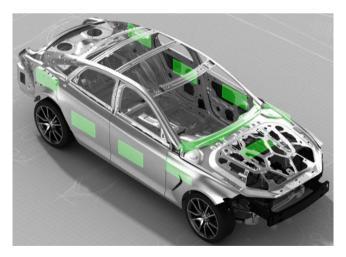

#### Product overview

Shinsung's 2010 product line is EPOXY PAD product which can realize damping function by reinforcing the rigidity of body panel by thermally fusing to inside of ROOF, DOOR, FENDER, HOOD, and TRUNK LID of automobile. Shinsung's 2010 product line is EPOXY PAD product which can realize damping function by reinforcing the rigidity of body panel by thermally fusing to inside of ROOF, DOOR, FENDER, HOOD, and TRUNK LID of automobile.